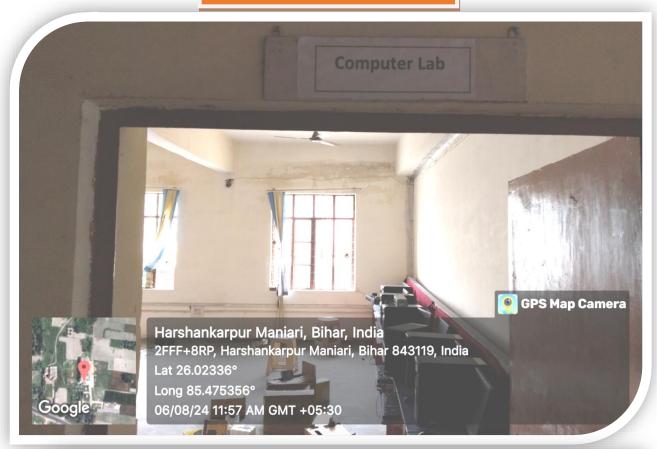

#### **ICT Lab**

Principal
Basundhara Teachers
Training College, Silout
Muzatterpur, Bihar