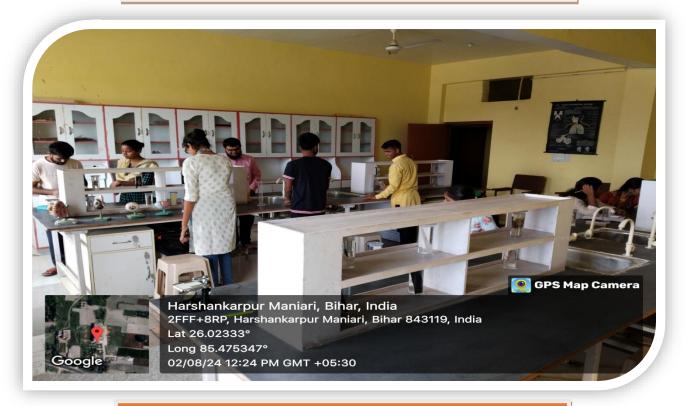

### **Mathematics Lab**

Principal
Basundhara Teachers
Training College, Silout
Muzatterpur, Bihar