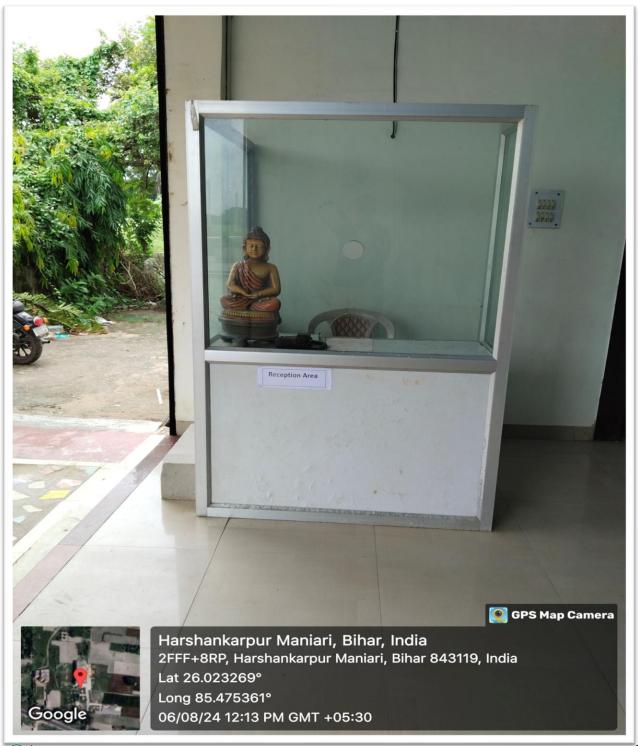

### **Reception area**

Principal
Basundhara Teachers
Training College, Silout
Muzafferpur, Bihar